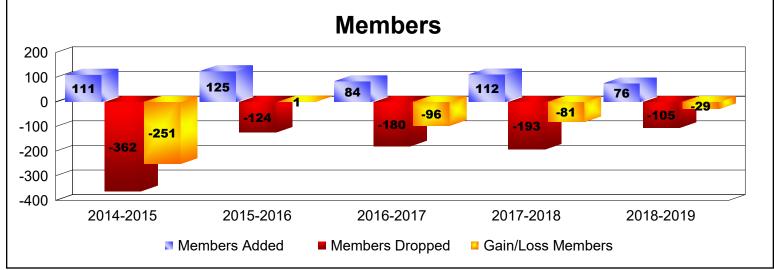

District 118 T

As of June 2019 Cumulative

| Year      | New<br>Clubs | Dropped<br>Clubs | Gain/<br>Loss<br>Clubs | New<br>Members | Charter<br>Members | Reinstate<br>Members | Transfer<br>Members | Total<br>Member<br>Added | Total<br>Members<br>Dropped | Gain/<br>Loss<br>Members |
|-----------|--------------|------------------|------------------------|----------------|--------------------|----------------------|---------------------|--------------------------|-----------------------------|--------------------------|
| 2014-2015 | 0            | -4               | -4                     | 69             | 14                 | 9                    | 19                  | 111                      | -362                        | -251                     |
| 2015-2016 | 0            | -2               | -2                     | 111            | 6                  | 3                    | 5                   | 125                      | -124                        | 1                        |
| 2016-2017 | 0            | -4               | -4                     | 67             | 5                  | 1                    | 11                  | 84                       | -180                        | -96                      |
| 2017-2018 | 1            | -3               | -2                     | 79             | 23                 | 0                    | 10                  | 112                      | -193                        | -81                      |
| 2018-2019 | 1            | -4               | -3                     | 33             | 33                 | 3                    | 7                   | 76                       | -105                        | -29                      |
| Average   | 0            | -3               | -3                     | 72             | 16                 | 3                    | 10                  | 102                      | -193                        | -91                      |