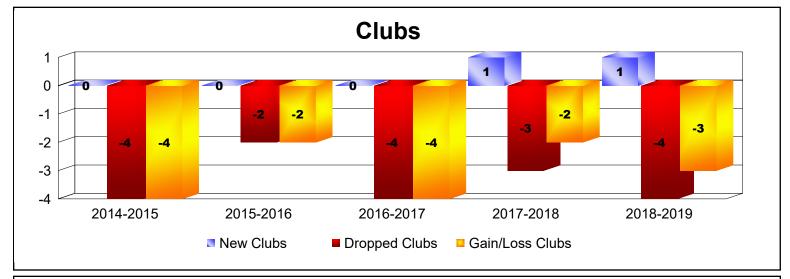

District 118 T

As of June 2019 Cumulative

| Year      | New<br>Clubs | Dropped<br>Clubs | Gain/<br>Loss<br>Clubs | New<br>Members | Charter<br>Members | Reinstate<br>Members | Transfer<br>Members | Total<br>Member<br>Added | Total<br>Members<br>Dropped | Gain/<br>Loss<br>Members |
|-----------|--------------|------------------|------------------------|----------------|--------------------|----------------------|---------------------|--------------------------|-----------------------------|--------------------------|
| 2014-2015 | 0            | -4               | -4                     | 69             | 14                 | 9                    | 19                  | 111                      | -362                        | -251                     |
| 2015-2016 | 0            | -2               | -2                     | 111            | 6                  | 3                    | 5                   | 125                      | -124                        | 1                        |
| 2016-2017 | 0            | -4               | -4                     | 67             | 5                  | 1                    | 11                  | 84                       | -180                        | -96                      |
| 2017-2018 | 1            | -3               | -2                     | 79             | 23                 | 0                    | 10                  | 112                      | -193                        | -81                      |
| 2018-2019 | 1            | -4               | -3                     | 33             | 33                 | 3                    | 7                   | 76                       | -105                        | -29                      |
| Average   | 0            | -3               | -3                     | 72             | 16                 | 3                    | 10                  | 102                      | -193                        | -91                      |